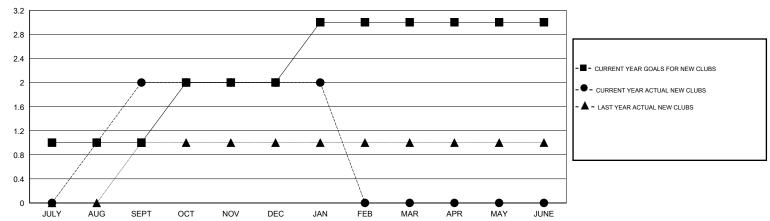

| 120                                 | 85                 | 35               |  |
| OCT/NOV/DEC   | 1                | 0                | 7                | -7               | OCT/NOV/DEC           | 85                 | 90                                  | 197                | -107             |  |
| JAN/FEB/MAR   | 1                | 0                | 0                | 0                | JAN/FEB/MAR           | 135                | 21                                  | 8                  | 13               |  |
| APR/MAY/JUNE  | 0                | 0                | 0                | 0                | APR/MAY/JUNE          | -110               | 0                                   | 0                  | 0                |  |

### GOALS AND ACTUAL NEW CLUBS CUMULATIVE



#### GOALS AND ACTUAL MEMBERS CUMULATIVE



| DROPPED CLUBS: 8        |          | 51 CLUBS OF 85 ADDED 1 OR MORE<br>NEW MEMBERS | GENDER DISTRIBUTION  MALE 1,646 (79.48%) |              |     |
|-------------------------|----------|-----------------------------------------------|------------------------------------------|--------------|-----|
| DROPPED MEMBERS         |          |                                               | FEMALE                                   | 425 (20.52%) |     |
| DECEASED CLUB CANCELLED | 6<br>126 | CLICK HERE FOR HEALTH ASSESSMENT DATA         | FAMILY UNIT MEMBERS                      |              | 721 |
| OTHER                   | 158      | ASSESSIMENT DATA                              | HEAD OF HOUSEHOLD                        |              |     |