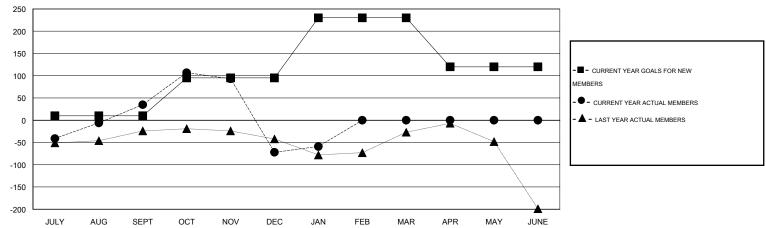

#### GOALS AND ACTUAL MEMBERS CUMULATIVE

| DROPPED CLUBS: 8        |          | 51 CLUBS OF 85 ADDED 1 OR MORE<br>NEW MEMBERS | GENDER DISTRIBUTION  MALE 1,646 (79.48%) |              |     |
|-------------------------|----------|-----------------------------------------------|------------------------------------------|--------------|-----|
| DROPPED MEMBERS         |          |                                               | FEMALE                                   | 425 (20.52%) |     |
| DECEASED CLUB CANCELLED | 6<br>126 | CLICK HERE FOR HEALTH ASSESSMENT DATA         | FAMILY UNIT MEMBERS                      |              | 721 |
| OTHER                   | 158      | ASSESSIMENT DATA                              | HEAD OF HOUSEHOLD                        |              |     |
| TOTAL                   | 290      |                                               | NON-HEAD OF HOUSEHOLD                    |              |     |